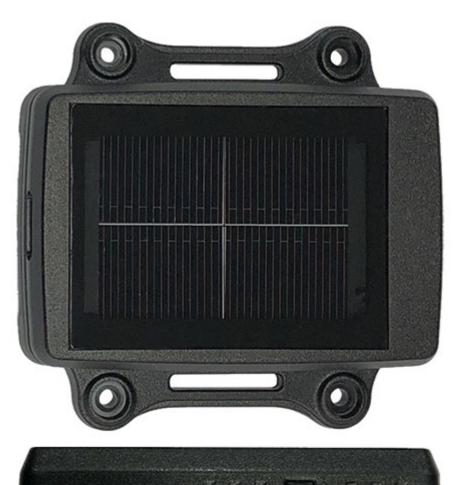

999.00 EUR incl. 19% VAT, plus shipping

LoRaWAN!

LT-20P is a solar LoRaWAN tracker designed for asset tracking purpose. The high performance solar panel can provide sufficient power for continuous LoRa transmission\*. Its light-weight and compact design allows you to easily install on asset surface. LT-20P is your best choice for outdoor long-lasting tracking applications.

## Features:

- Supported LoRa® frequencies: US 915 MHz / AS 923 MHz / EU 868 MHz
- - High performance solar cell
- - High sensitivity GPS / GNSS
- - Built-in 3-axis accelerometer for motion detection
- · Low battery alert
- - IPX7 water-resistant
- - Dimension: 80 x 19.17 x 79.10 mm, 80g Weight